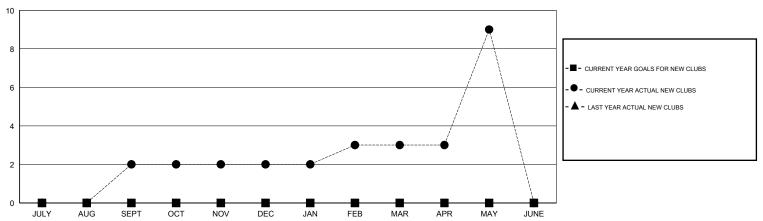

## GOALS AND ACTUAL NEW CLUBS CUMULATIVE

| DROPPED CLUBS: 0  DROPPED MEMBERS   |                      | 53 CLUBS OF 65 ADDED 1 OR MORE<br>NEW MEMBERS | GENDER DISTRIBU  MALE  FEMALE                              | TION<br>1,004 (61.60%)<br>626 (38.40%) |                |
|-------------------------------------|----------------------|-----------------------------------------------|------------------------------------------------------------|----------------------------------------|----------------|
| DECEASED CLUB CANCELLED OTHER TOTAL | 6<br>0<br>248<br>254 | CLICK HERE FOR HEALTH ASSESSMENT DATA         | FAMILY UNIT MEMBERS HEAD OF HOUSEHOLD NON-HEAD OF HOUSEHOL | D                                      | 53<br>25<br>28 |